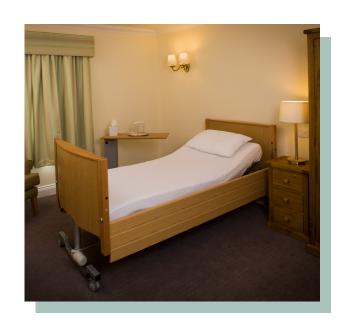

## The Sleep-Knit Smart Sheet is a 4-way knitted bottom sheet from MIP, designed for healthcare beds with the needs of both patient and carer in mind.

MIP's Sleep-Knit Smart Sheet is a knitted sheet with multi-directional stretch which, unlike conventional woven sheets, means that this one sheet will fit the vast majority of healthcare mattresses, ranging from standard profiling beds to beds with dynamic airflow/pressure reduction mattresses.