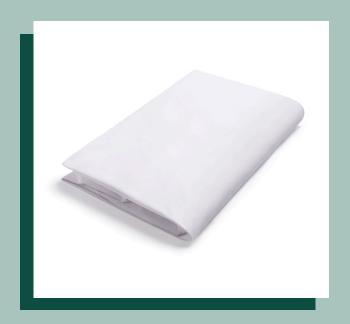

## The Sleep-Knit Smart Sheet is a 4-way knitted bottom sheet from MIP, designed for healthcare beds with the needs of both patient and carer in mind.

MIP's Sleep-Knit Smart Sheet is a knitted sheet with multi-directional stretch which, unlike conventional woven sheets, means that this one sheet will fit the vast majority of healthcare mattresses, ranging from standard profiling beds to beds with dynamic airflow/pressure reduction mattresses.

Smart Sheets are constructed from a unique knitted design which is much softer than conventional woven sheets and therefore improves resident's comfort.